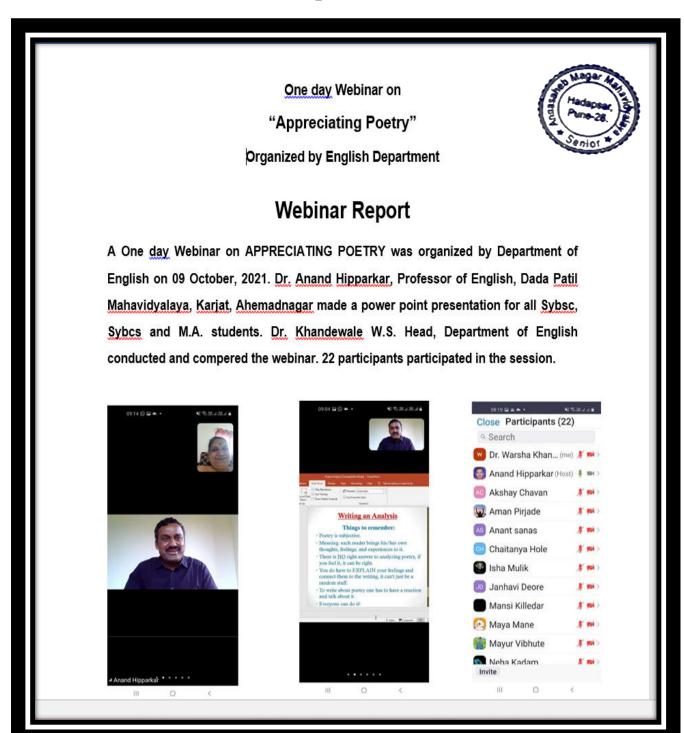

# 2. A Webinar on Appreciation of Poetry By English Department 09/10/2021

Criterion V 23 | P a g e

## A Webinar on Appreciating Poetry Report

Criterion V 24 | P a g e

3.Vaachan Prerana Din (Reading inspiration Day): Kavya vaachan (Poetry Recitation)

By

Hindi Department

15/10/2021

Criterion V 25 | P a g e