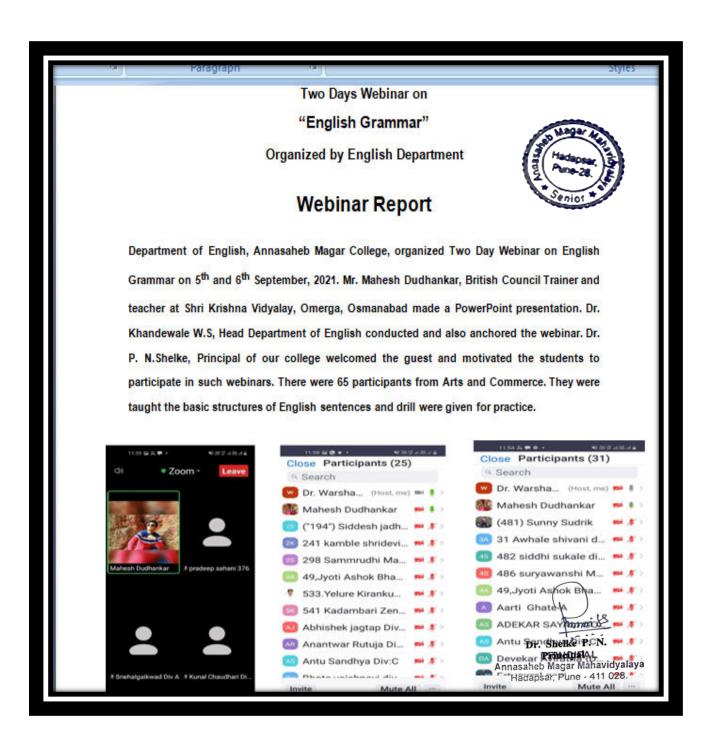

## 1. A Webinar on English Grammar By English Department

Criterion V 6 | P a g e

#### Webinar on English Grammar Report

Criterion V 7 | P a g e

2. A Webinar on Role of
Soft Skills in
Personality
By
English Department
(08/10/2021)

Criterion V 8 | P a g e